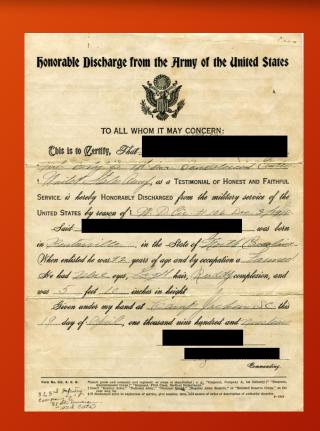

#### Pre-WWII Records

- Service Records prior to WWII contained little service information. Discharges were hand-filled and signed by Commanders
- Pre-WWII Records are stored by the National Archives in Washington, DC

#### Department of Defense (DD) Form 214

The DD Form 214 is the capstone military service document, it represents the complete, verified record of a service member's time in the military illustrating character of discharge, awards and medals earned, highest rank or pay grade held and active duty and overseas service.