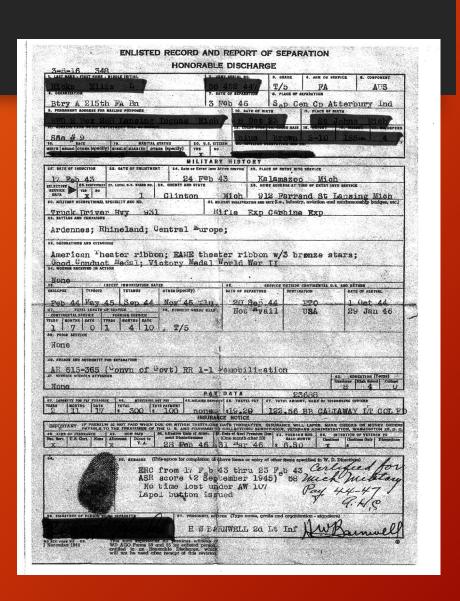

#### WDAGO Form 53-55

The reverse side of the WDAGO Form 53-55 is the "Enlisted Record and Report of Separation Honorable Discharge" and contains 57 blocks of information taken from Veteran's service record (block 54 is right thumb print)

#### Department of Defense (DD) Form 214

The DD Form 214 is the capstone military service document, it represents the complete, verified record of a service member's time in the military illustrating character of discharge, awards and medals earned, highest rank or pay grade held and active duty and overseas service.

It also contains separation codes used by the Armed Forces to describe a former service member's reason for discharge. A separation code is either a numeric or alphabetic code that classifies a reason why a discharge was granted from the Military