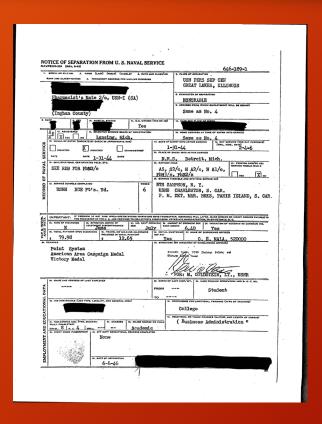

# NAVPERS 553 Naval Service Discharge

• The NAVSPER 553 contains veteran's basic information, full name, date of birth, rank at the time of separation, whether the veteran entered service as an officer or enlisted member, had overseas service and whether his discharge from the service occurred under honorable circumstances.