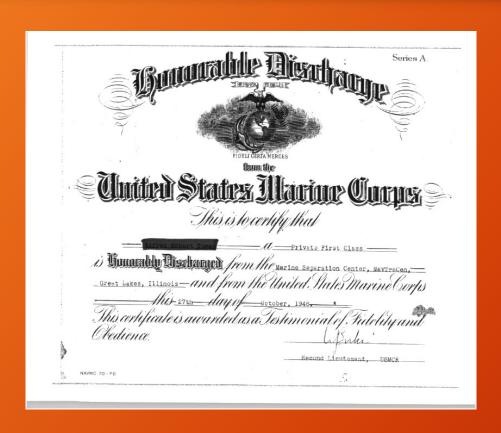

DD Form 214 (Department of Defense)
- NGB Form 22 National Guard Bureau
- DD 220 Active Duty Report
- DD 256 Reserve Component
- Certification of Military Service- Issued by National Personnel Record Center

#### Pre-WWII Records

- Service Records prior to WWII contained little service information. Discharges were hand-filled and signed by Commanders
- Pre-WWII Records are stored by the National Archives in Washington, DC



# NAVPERS 553 Naval Service Discharge

• The NAVSPER 553 contains veteran's basic information, full name, date of birth, rank at the time of separation, whether the veteran entered service as an officer or enlisted member, had overseas service and whether his discharge from the service occurred under honorable circumstances.



## NAVMC-78-PD (Navy and Marine Corps)





### Form Names of Military Discharges

 War Department Adjutant General's Office Form

• WDAGO 53-55 (used for US Army enlisted personnel, not officers)



#### WDAGO Form 53-55

The reverse side of the WDAGO Form 53-55 is the "Enlisted Record and Report of Separation Honorable Discharge" and contains 57 blocks of information taken from Veteran's service record (block 54 is right thumb print)



#### Department of Defense (DD) Form 214

The DD Form 214 is the capstone military service document, it represents the complete, verified record of a service member's time in the military illustrating character of discharge, awards and medals earned, highest rank or pay grade held and active duty and overseas service.

It also contains separation codes used by the Armed Forces to describe a for