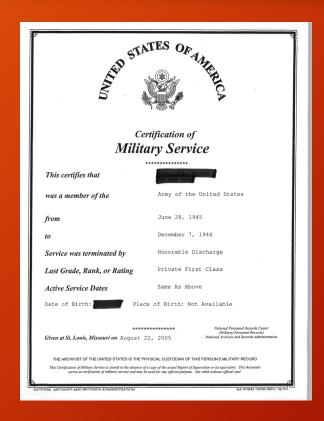

#### Form Names of Military Discharges

- NAVPERS 553 Naval Service Discharge papers (Naval Service Discharge papers used before January of 1950)
- NAVMC-78PD (Navy and Marine Corps)
- WDAGO 53-55
- NAVCG 553
- DD Form 214 (Department of Defense)
- NGB Form 22 National Guard Bureau
- DD 220 Active Duty Report
- DD 256 Reserve Component
- Certification of Military Service- Issued by National Personnel Record Center