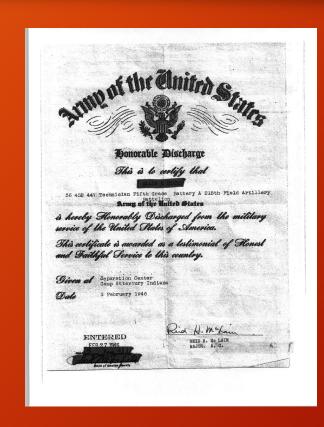

#### Pre-WWII Records

- Service Records prior to WWII contained little service information. Discharges were hand-filled and signed by Commanders
- Pre-WWII Records are stored by the National Archives in Washington, DC

### Form Names of Military Discharges

 War Department Adjutant General's Office Form

• WDAGO 53-55 (used for US Army enlisted personnel, not officers)

#### WDAGO Form 53-55

The reverse side of the WDAGO Form 53-55 is the "Enlisted Record and Report of Separation Honorable Discharge" and contains 57 blocks of information taken from Veteran's service record (block 54 is right thumb print)