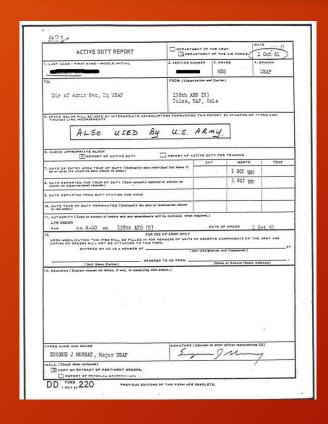

#### Form Names of Military Discharges

- NAVPERS 553 Naval Service Discharge papers (Naval Service Discharge papers used before January of 1950)
- NAVMC-78PD (Navy and Marine Corps)
- WDAGO 53-55
- NAVCG 553
- DD Form 214 (Department of Defense)
- NGB Form 22 National Guard Bureau
- DD 220 Active Duty Report
- DD 256 Reserve Component
- Certification of Military Service- Issued by National Personnel Record Center