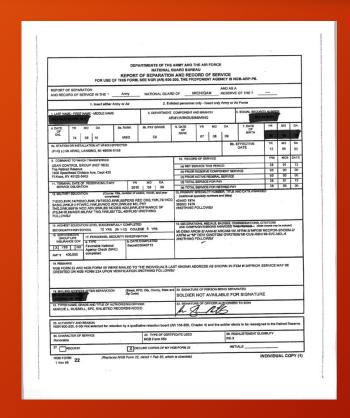

#### Form Names of Military Discharges

- NAVPERS 553 Naval Service Discharge papers (Naval Service Discharge papers used before January of 1950)
- NAVMC-78PD (Navy and Marine Corps)
- WDAGO 53-55
- NAVCG 553
- DD Form 214 (Department of Defense)
- NGB Form 22 National Guard Bureau
- DD 220 Active Duty Report
- DD 256 Reserve Component
- Certification of Military Service- Issued by National Personnel Record Center