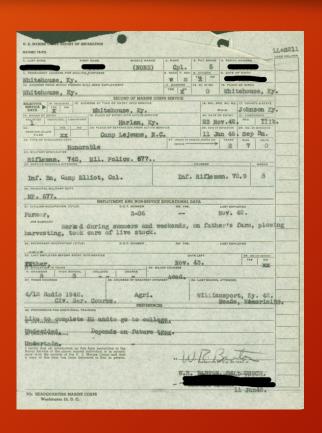

### Form Names of Military Discharges

 War Department Adjutant General's Office Form

• WDAGO 53-55 (used for US Army enlisted personnel, not officers)

#### WDAGO Form 53-55

The reverse side of the WDAGO Form 53-55 is the "Enlisted Record and Report of Separation Honorable Discharge" and contains 57 blocks of information taken from Veteran's service record (block 54 is right thumb print)